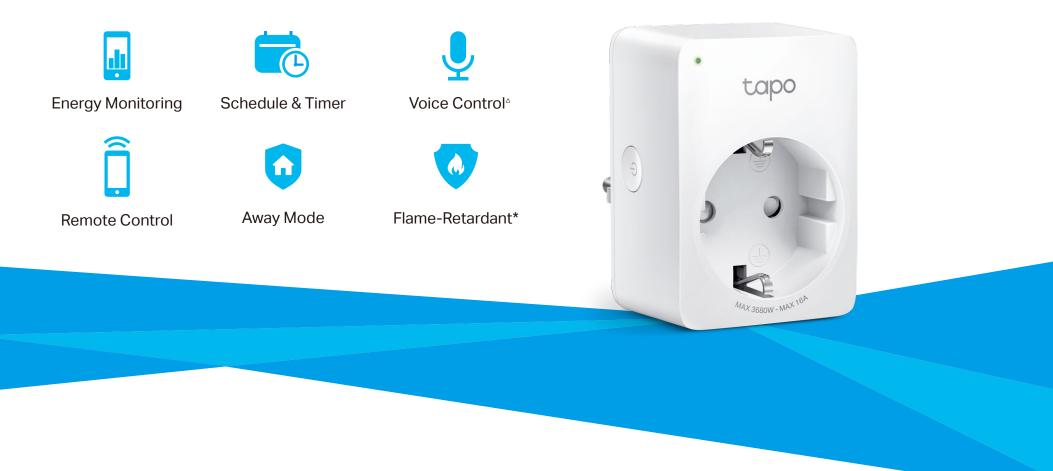

## Features

- **Energy Monitoring** Analyze the connected device's real-time and historical power usage.
- Remote Control Instantly turn connected devices on/off wherever you are through the Tapo app.
- **Schedule** Preset a schedule to automatically manage devices.
- **Timer** Create a countdown timer for connected electronics.
- Voice Control Manage your smart socket with voice commands via Amazon Alexa or the Google Assistant.
- **Away Mode** Automatically turns devices on and off at different times to give the appearance that someone is home.

- **Compact Design** Mini-sized to avoid blocking adjacent sockets.
- **Easy Setup and Use** No hub required, set up quickly and manage easily through the free app.
- **Device Sharing** Easily share management permissions with each member of your family.
- **Flame-Retardant\*** PC flame-retardant materials help minimize burning hazards.