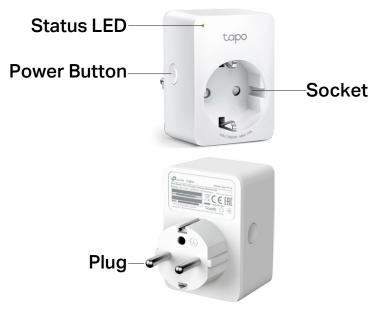

### General

- · LED&Button: Status LED, Power Button
- · Material: V-0(UL-94 ) Flame retardant PC
- · Voltage: AC, 100-240 V, 50/60 Hz
- · Max Load: 3680 W, 16 A#
- · Protocols: IEEE 802.11b/g/n, 2.4 GHz Wi-Fi

### Others

- · Package Contents:
- Mini Smart Wi-Fi Socket Tapo P110
- Quick Start Guide
- · Certifications: CE, RoHS
- · Operating Temperature: 0 °C-40 °C
- · Operating Humidity: 10%–90%RH, Non-condensing
- Dimensions: 2.8 \* 2.0 \* 1.6 in (72 \* 51 \* 40 mm)